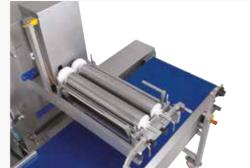

The GEARWHEEL DEPOSITOR is used for accurate depositing of your products. High accuracy in depositing is reached by control of the turning angle of the stainless steel gears of the gearwheel pump. To prevent the nozzles form dripping the gears can be turned backwards to release the pressure from the nozzles.

Available as stand alone and inline machine.

- Robust industrial design.
- Pump housing with ceramic coating.
- · Working width up to 1200 mm.
- Feeding rollers for constant pressure in pump housing.
- Stainless steel gears.
- Easy template change.
- 100 Different programmable recipes.
- · Advanced HMI operator panel.
- Available on C-frame and H-frame (above 800 mm).
- Easy to integrate in (existing) production lines.