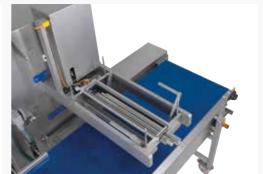

The GEARWHEEL DEPOSITOR is used for accurate depositing of your products. High accuracy in depositing is reached by control of the turning angle of the stainless steel gears of the gearwheel pump. To prevent the nozzles form dripping the gears can be turned backwards to release the pressure from the nozzles.

Available as stand alone and inline machine.

- Robust industrial design.
- Pump housing with ceramic coating.
- · Working width up to 1200 mm.
- Feeding rollers for constant pressure in pump housing.
- Stainless steel gears.
- Easy template change.
- 100 Different programmable recipes.
- · Advanced HMI operator panel.
- Available on C-frame and H-frame (above 800 mm).
- Easy to integrate in (existing) production lines.