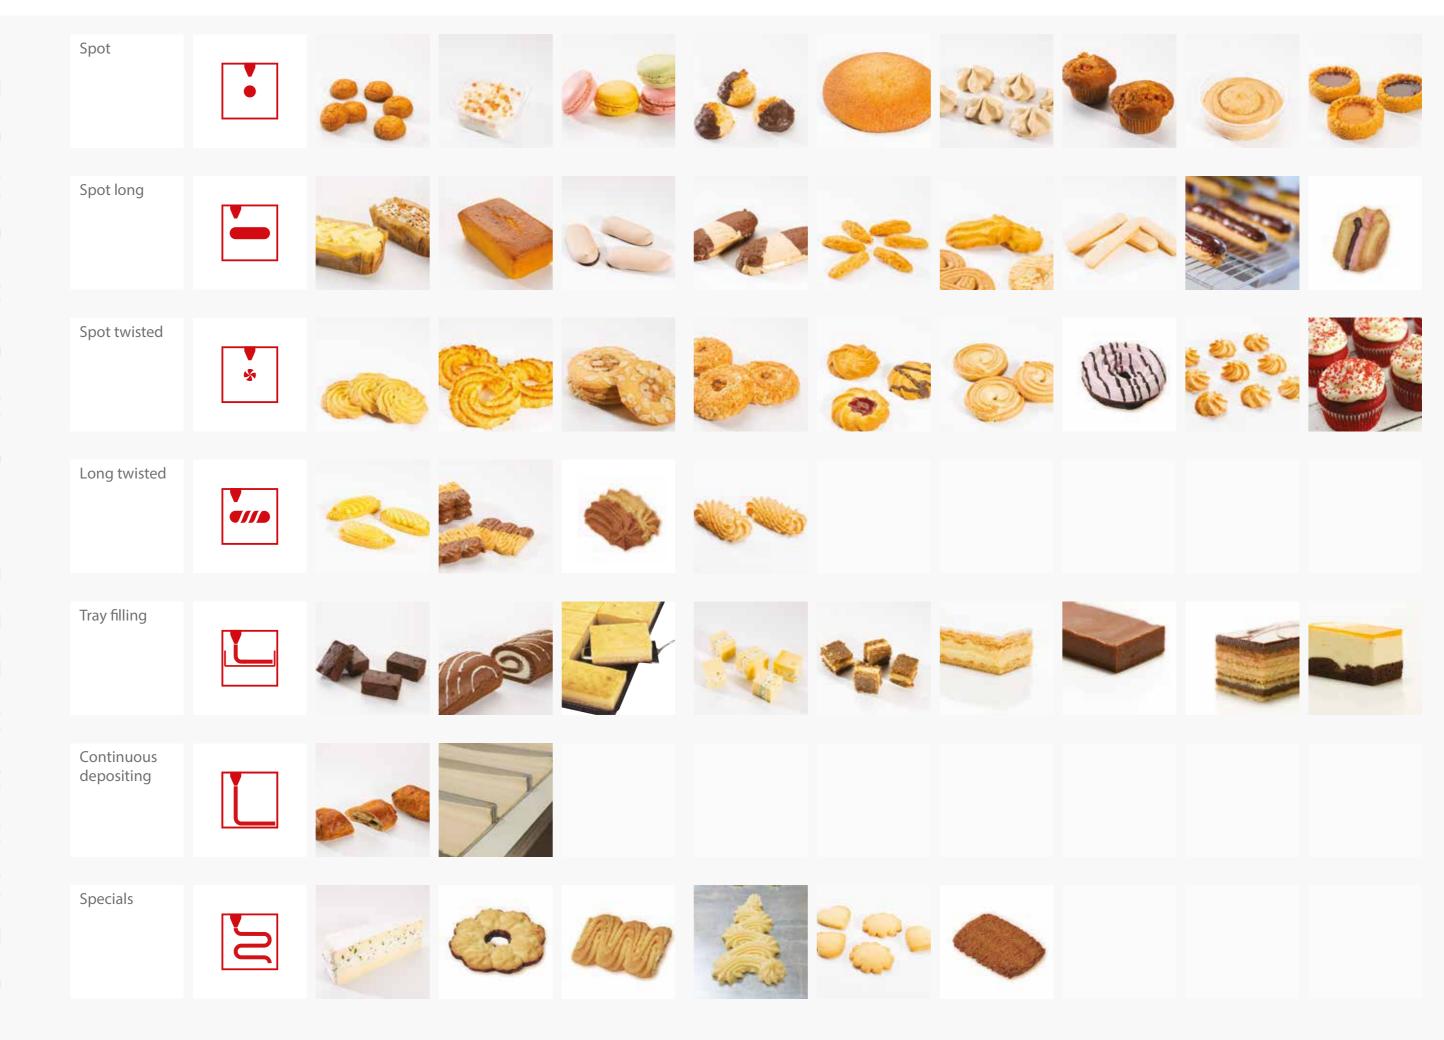

The GEARWHEEL DEPOSITOR enables you to process a wide range of different products from very liquid to very heavy doughs as well as mousse, cream, eclairs, macarons, biscuit and cake batter.

This industrial depositor is able to reach longtime high production speed with a very high and guaranteed degree of accuracy. The sophisticated software allows you to create your own recipes. Entering and changing various parameters is easily done by using the 10 inch full colour touch screen. The GEARWHEEL DEPOSITOR is available in different models and extendable with a large number of options.

e.g. Cream, mousse, soft cheese, eclair, macarons, biscuit and cake batter, chocolate, marzipan, short dough.

GEARWHEEL DEPOSITOR on C-frame.

Complete production line with integrated Gearwheel Depositor