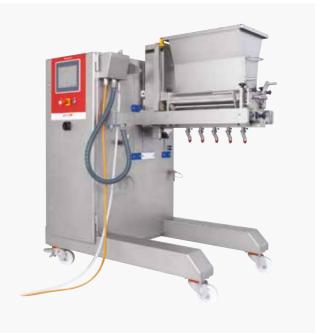

e.g. Cream, mousse, soft cheese, eclair, macarons, biscuit and cake batter, chocolate, marzipan, short dough.

GEARWHEEL DEPOSITOR on C-frame.

Complete production line with integrated Gearwheel Depositor