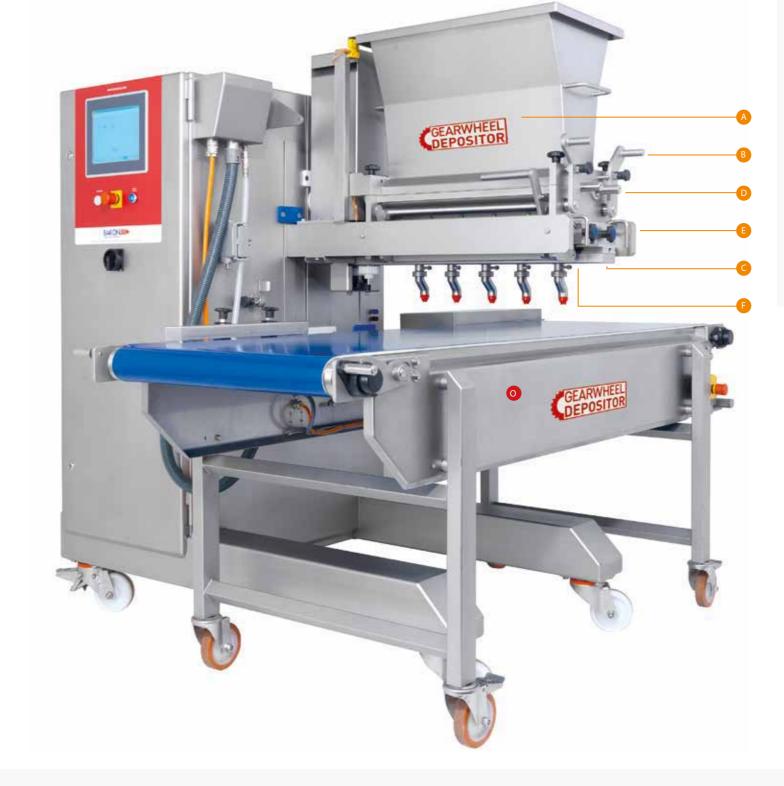

Available as stand alone and inline machine.

- Robust industrial design.
- Pump housing with ceramic coating.
- · Working width up to 1200 mm.
- Feeding rollers for constant pressure in pump housing.
- Stainless steel gears.
- Easy template change.
- 100 Different programmable recipes.
- · Advanced HMI operator panel.
- Available on C-frame and H-frame (above 800 mm).
- Easy to integrate in (existing) production lines.

e.g. Cream, mousse, soft cheese, eclair, macarons, biscuit and cake batter, chocolate, marzipan, short dough.

GEARWHEEL DEPOSITOR on C-frame.

Complete production line with integrated Gearwheel Depositor