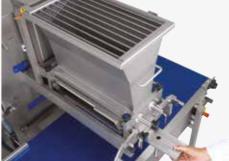

The GEARWHEEL DEPOSITOR is used for accurate depositing of your products. High accuracy in depositing is reached by control of the turning angle of the stainless steel gears of the gearwheel pump. To prevent the nozzles form dripping the gears can be turned backwards to release the pressure from the nozzles.

Available as stand alone and inline machine.

- Robust industrial design.
- Pump housing with ceramic coating.
- · Working width up to 1200 mm.
- Feeding rollers for constant pressure in pump housing.
- Stainless steel gears.
- Easy template change.
- 100 Different programmable recipes.
- · Advanced HMI operator panel.
- Available on C-frame and H-frame (above 800 mm).
- Easy to integrate in (existing) production lines.

e.g. Cream, mousse, soft cheese, eclair, macarons, biscuit and cake batter, chocolate, marzipan, short dough.

GEARWHEEL DEPOSITOR on C-frame.

Complete production line with integrated Gearwheel Depositor