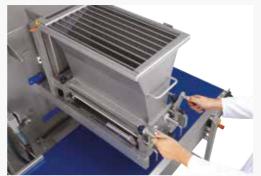

The GEARWHEEL DEPOSITOR is used for accurate depositing of your products. High accuracy in depositing is reached by control of the turning angle of the stainless steel gears of the gearwheel pump. To prevent the nozzles form dripping the gears can be turned backwards to release the pressure from the nozzles.

Available as stand alone and inline machine.

- Robust industrial design.
- Pump housing with ceramic coating.
- · Working width up to 1200 mm.
- Feeding rollers for constant pressure in pump housing.
- Stainless steel gears.
- Easy template change.
- 100 Different programmable recipes.
- · Advanced HMI operator panel.
- Available on C-frame and H-frame (above 800 mm).
- Easy to integrate in (existing) production lines.

e.g. Cream, mousse, soft cheese, eclair, macarons, biscuit and cake batter, chocolate, marzipan, short dough.

GEARWHEEL DEPOSITOR on C-frame.

Complete production line with integrated Gearwheel Depositor