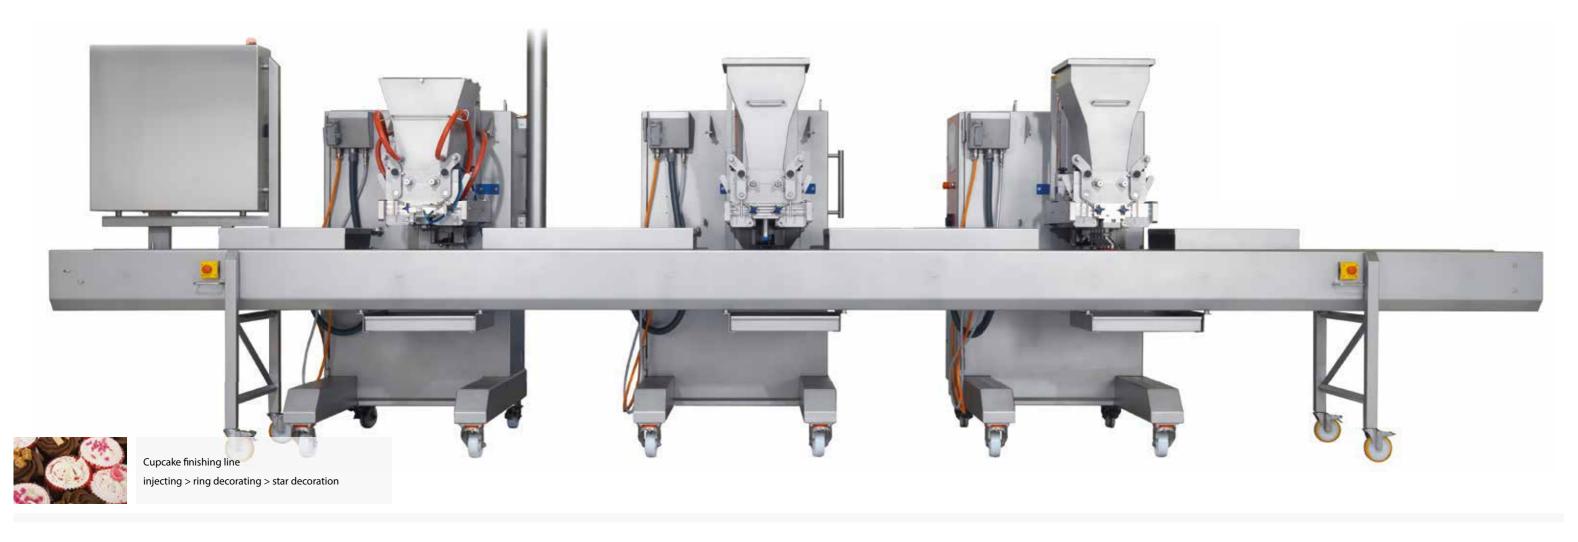

e.g. Cream, mousse, soft cheese, eclair, macarons, biscuit and cake batter, chocolate, marzipan, short dough.

GEARWHEEL DEPOSITOR on C-frame.

Complete production line with integrated Gearwheel Depositor