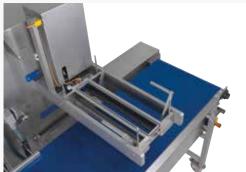

The GEARWHEEL DEPOSITOR is used for accurate depositing of your products. High accuracy in depositing is reached by control of the turning angle of the stainless steel gears of the gearwheel pump. To prevent the nozzles form dripping the gears can be turned backwards to release the pressure from the nozzles.

Available as stand alone and inline machine.

- Robust industrial design.
- Pump housing with ceramic coating.
- · Working width up to 1200 mm.
- Feeding rollers for constant pressure in pump housing.
- Stainless steel gears.
- Easy template change.
- 100 Different programmable recipes.
- · Advanced HMI operator panel.
- Available on C-frame and H-frame (above 800 mm).
- Easy to integrate in (existing) production lines.

e.g. Cream, mousse, soft cheese, eclair, macarons, biscuit and cake batter, chocolate, marzipan, short dough.

GEARWHEEL DEPOSITOR on C-frame.

Complete production line with integrated Gearwheel Depositor