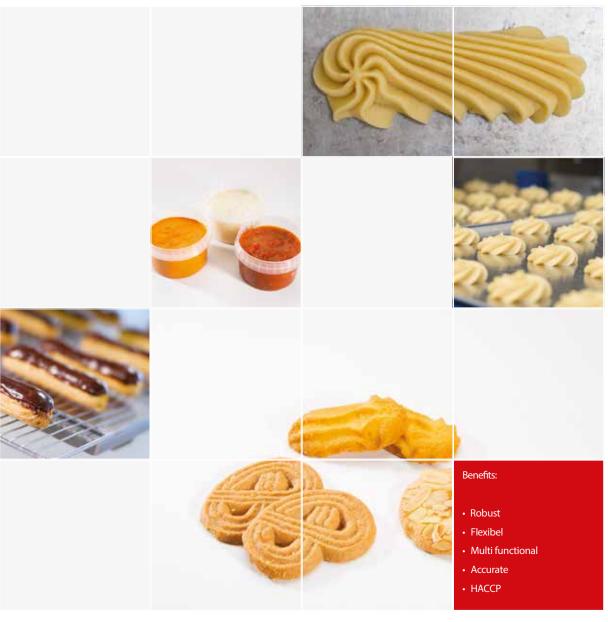

The GEARWHEEL DEPOSITOR enables you to process a wide range of different products from very liquid to very heavy doughs as well as mousse, cream, eclairs, macarons, biscuit and cake batter.

This industrial depositor is able to reach longtime high production speed with a very high and guaranteed degree of accuracy. The sophisticated software allows you to create your own recipes. Entering and changing various parameters is easily done by using the 10 inch full colour touch screen. The GEARWHEEL DEPOSITOR is available in different models and extendable with a large number of options.

The GEARWHEEL DEPOSITOR is used for accurate depositing of your products. High accuracy in depositing is reached by control of the turning angle of the stainless steel gears of the gearwheel pump. To prevent the nozzles form dripping the gears can be turned backwards to release the pressure from the nozzles.

e.g. Cream, mousse, soft cheese, eclair, macarons, biscuit and cake batter, chocolate, marzipan, short dough.

GEARWHEEL DEPOSITOR on C-frame.

Complete production line with integrated Gearwheel Depositor