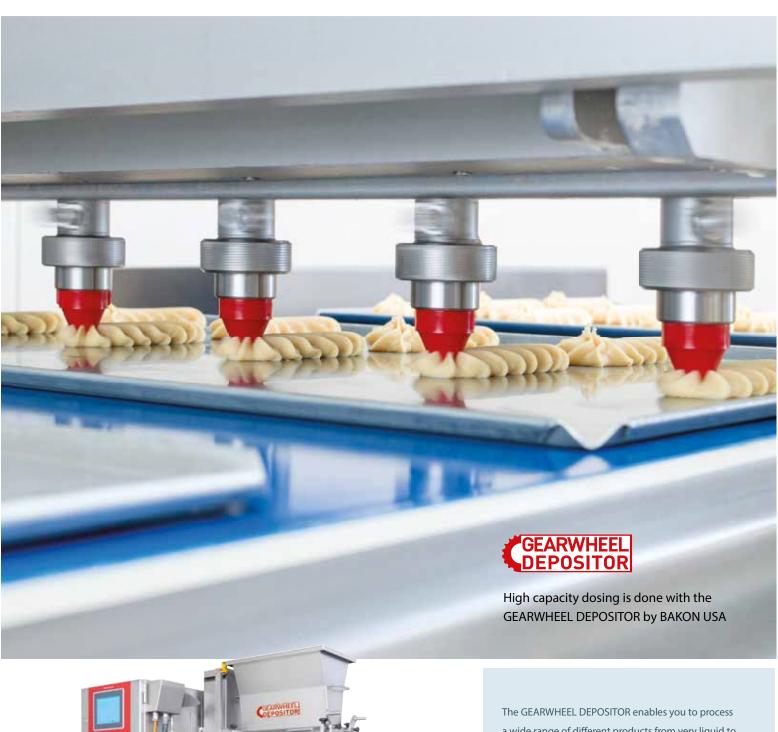

The GEARWHEEL DEPOSITOR enables you to process a wide range of different products from very liquid to very heavy doughs as well as mousse, cream, eclairs, macarons, biscuit and cake batter.

This industrial depositor is able to reach longtime high production speed with a very high and guaranteed degree of accuracy. The sophisticated software allows you to create your own recipes. Entering and changing various parameters is easily done by using the 10 inch full colour touch screen. The GEARWHEEL DEPOSITOR is available in different models and extendable with a large number of options.

The GEARWHEEL DEPOSITOR is used for accurate depositing of your products. High accuracy in depositing is reached by control of the turning angle of the stainless steel gears of the gearwheel pump. To prevent the nozzles form dripping the gears can be turned backwards to release the pressure from the nozzles.